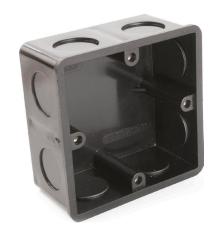

Part No. SB BK

Description combined distribution and outlet box

for installation under plaster, mounting screw spacing 60mm, lugs with brass inserts, 8 oder 12

knock-outs for conduit entries

Colour black, similar to RAL 9005

## Working temperature

-5 to +60 °C

| Art. no. | Part No.   | Dimensions       | Number of inlets | ps    | pl     |
|----------|------------|------------------|------------------|-------|--------|
| 009 061  | SB 20/1 BK | 75 x 75 x 35 mm  | 8                | 20 pc | 160 pc |
| 009 065  | SB 20/2 BK | 135 x 75 x 35 mm | 12               | 10 pc | 80 pc  |

## **Further technical details**

| Details           |                         |  |  |  |
|-------------------|-------------------------|--|--|--|
| Mounting method   | Flush mounted (plaster) |  |  |  |
| break-out opening | True                    |  |  |  |
| For tube diameter | 20 mm                   |  |  |  |
| Cover attachment  | Screwed                 |  |  |  |
| Material          | PVC-U                   |  |  |  |